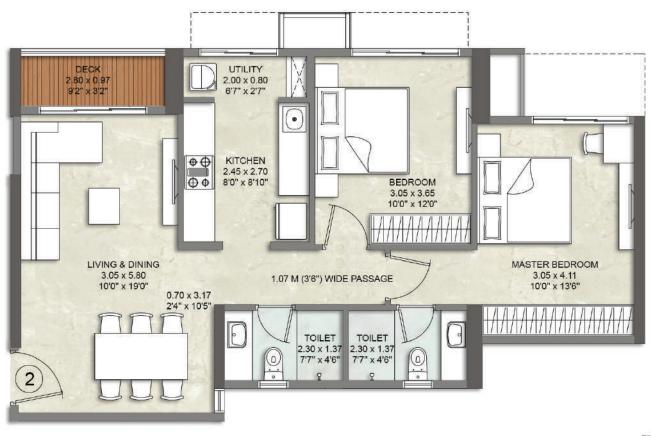

#### 2 BED RESIDENCE ULTIMA WITH DECK - APARTMENT NO. 2

NORTH RIDGE WING B - 5<sup>TH</sup> - 22<sup>ND</sup> FLOOR