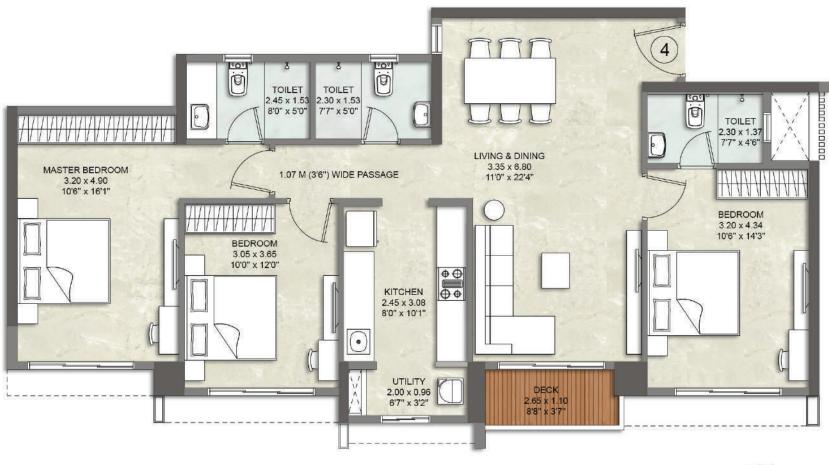

#### 3 BED RESIDENCE GRANDE WITH DECK - APARTMENT NO. 4

NORTH RIDGE WING B - 5<sup>TH</sup> - 22<sup>ND</sup> FLOOR

Kalpataru Vivant is registered bearing MahaRERA reg. no. P51800045360 (South - Wing A), P51800034531 (South - Wing B), P51800045409 (North - Wing B), P51800047620 (North-Wing E) & P51800047621 (North-Wing C) Disclaimer: The proposed decks are subject to requisite approvals.