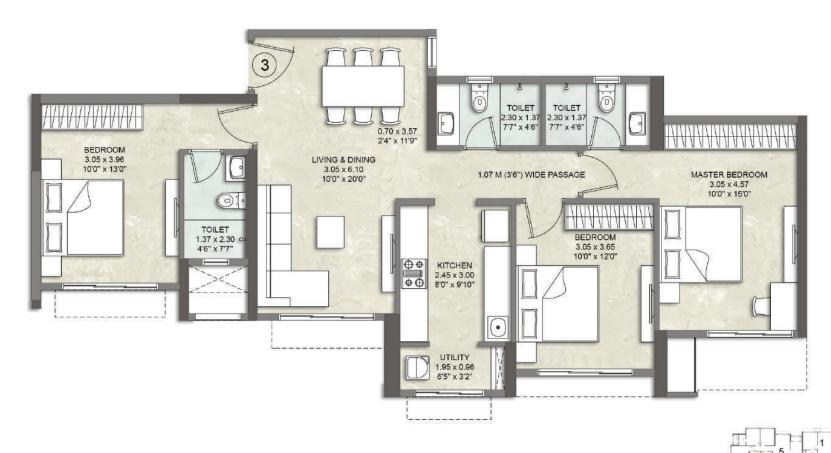

#### 3 BED RESIDENCE ULTIMA WITH DECK - APARTMENT NO. 3

NORTH RIDGE WING B - 5<sup>TH</sup> - 22<sup>ND</sup> FLOOR

Kalpataru Vivant is registered bearing MahaRERA reg. no. P51800045360 (South - Wing A), P51800034531 (South - Wing B), P51800045409 (North - Wing B), P51800047620 (North-Wing E) & P51800047621 (North-Wing C) Disclaimer: The proposed decks are subject to requisite approvals.