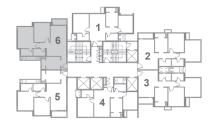

# **COMPLEX LAYOUT**

## **NORTH RIDGE - WING B**

# TYPICAL FLOOR PLAN 5<sup>TH</sup> - 22<sup>ND</sup> FLOOR