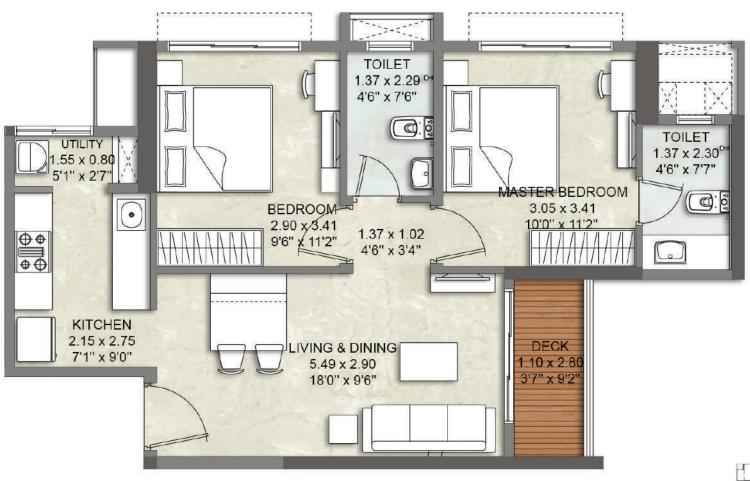

#### 2 BED RESIDENCE ULTIMA WITH DECK - APARTMENT NO. 2

NORTH RIDGE WING B - 5<sup>TH</sup> - 22<sup>ND</sup> FLOOR