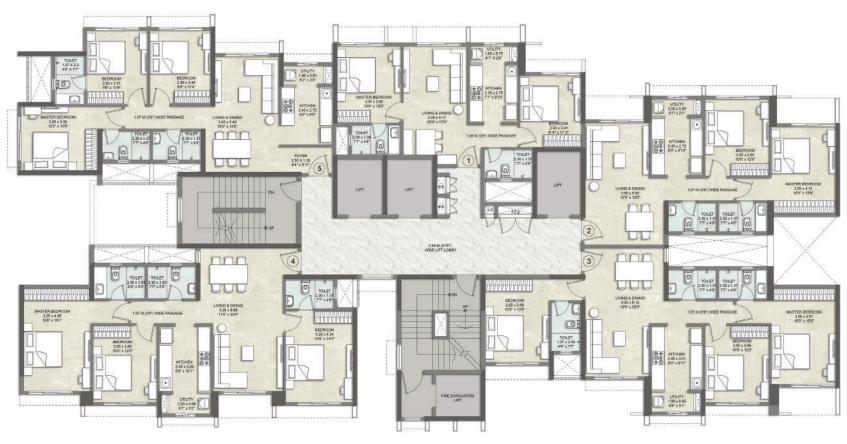

## **NORTH RIDGE - WING B**

# TYPICAL FLOOR PLAN 5<sup>TH</sup> - 22<sup>ND</sup> FLOOR

#### 2 BED RESIDENCE PREMIA - APARTMENT NO. 1

#### 2 BED RESIDENCE ULTIMA WITH DECK - APARTMENT NO. 2

NORTH RIDGE WING B - 5<sup>TH</sup> - 22<sup>ND</sup> FLOOR

#### 3 BED RESIDENCE ULTIMA WITH DECK - APARTMENT NO. 3

NORTH RIDGE WING B - 5<sup>TH</sup> - 22<sup>ND</sup> FLOOR

Kalpataru Vivant is registered bearing MahaRERA reg. no. P51800045360 (South - Wing A), P51800034531 (South - Wing B), P51800045409 (North - Wing B), P51800047620 (North-Wing E) & P51800047621 (North-Wing C) Disclaimer: The proposed decks are subject to requisite approvals.

#### 3 BED RESIDENCE GRANDE WITH DECK - APARTMENT NO. 4

NORTH RIDGE WING B - 5<sup>TH</sup> - 22<sup>ND</sup> FLOOR

Kalpataru Vivant is registered bearing MahaRERA reg. no. P51800045360 (South - Wing A), P51800034531 (South - Wing B), P51800045409 (North - Wing B), P51800047620 (North-Wing E) & P51800047621 (North-Wing C) Disclaimer: The proposed decks are subject to requisite approvals.

#### 3 BED RESIDENCE OPTIMA WITH DECK - APARTMENT NO. 5