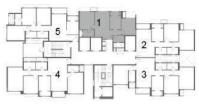

# **COMPLEX LAYOUT**

## **NORTH RIDGE - WING B**

# TYPICAL FLOOR PLAN 4<sup>TH</sup> FLOOR