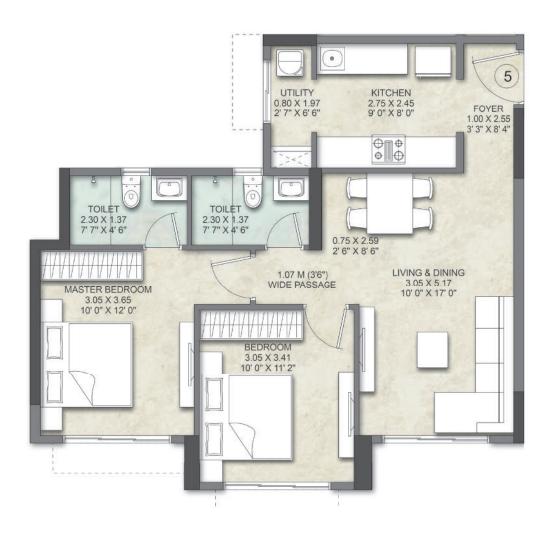

orth - Wing B), P51800047620 (North-Wing E) & P51800047621 (North-Wing C) Disclaimer: The proposed decks are subject to requisite approvals.

## 2 BED RESIDENCE PRIMA A - APARTMENT NO. 3

## NORTH RIDGE WING C - 4<sup>TH</sup> FLOOR





<u>-</u>

Kalpataru Vivant is registered bearing MahaRERA reg. no. P51800045360 (South - Wing A), P51800034531 (South - Wing B), P51800045409 (North - Wing B), P51800047620 (North-Wing E) & P51800047621 (North-Wing C) Disclaimer: The proposed decks are subject to requisite approvals.

## 2 BED RESIDENCE PREMIA B - APARTMENT NO. 4

NORTH RIDGE WING C -  $4^{TH}$  -  $6^{TH}$ ,  $9^{TH}$  -  $14^{TH}$ ,  $16^{TH}$  -  $22^{ND}$  FLOOR









#### 2 BED RESIDENCE PRIMA B WITH DECK - APARTMENT NO. 5









#### 2 BED RESIDENCE PRIMA B - APARTMENT NO. 5









#### 2 BED RESIDENCE ULTIMA B - APARTMENT NO. 6









## 2 BED RESIDENCE ULTIMA B WITH DECK - APARTMENT NO. 6









## **NORTH RIDGE - WING E**

# TYPICAL FLOOR PLAN 5<sup>TH</sup> - 22<sup>ND</sup> FLOOR









## **NORTH RIDGE - WING E**

## FLOOR PLAN 4<sup>TH</sup> FLOOR







#### 2 BED RESIDENCE ULTIMA - APARTMENT NO. 2









#### 3 BED RESIDENCE ULTIMA - APARTMENT NO. 3







#### 3 BED RESIDENCE GRANDE - APARTMENT NO. 4









#### 3 BED RESIDENCE OPTIMA - APARTMENT NO. 5









#### 2 BED RESIDENCE PREMIA - APARTMENT NO. 1









## 2 BED RESIDENCE ULTIMA WITH DECK - APARTMENT NO. 2









## 3 BED RESIDENCE ULTIMA WITH DECK - APARTMENT NO. 3







#### 3 BED RESIDENCE GRANDE WITH DECK - APARTMENT NO. 4









## 3 BED RESIDENCE OPTIMA WITH DECK - APA