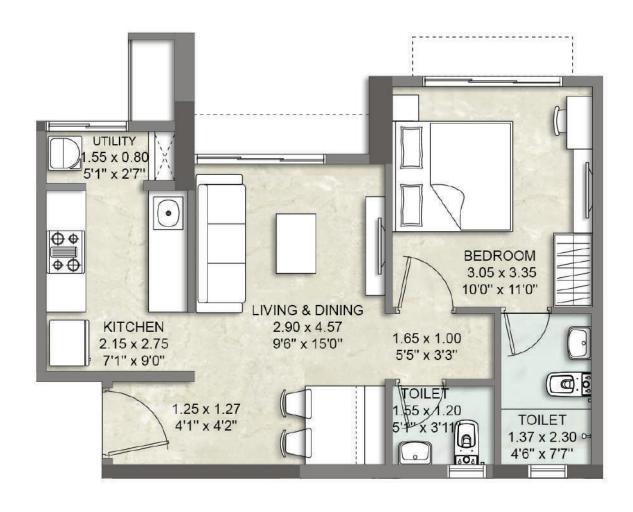

3 BED RESIDENCE OPTIMA - APARTMENT NO. 5









#### 2 BED RESIDENCE PREMIA - APARTMENT NO. 1









## 2 BED RESIDENCE ULTIMA WITH DECK - APARTMENT NO. 2









## 3 BED RESIDENCE ULTIMA WITH DECK - APARTMENT NO. 3







#### 3 BED RESIDENCE GRANDE WITH DECK - APARTMENT NO. 4









## 3 BED RESIDENCE OPTIMA WITH DECK - APARTMENT NO. 5





















## **SOUTH RIDGE - WING A & B**

## TYPICAL FLOOR PLAN 2ND - 22ND FLOOR









#### 1 BED RESIDENCE - APARTMENT NO. 1 & 4

SOUTH RIDGE WING A - 2<sup>ND</sup> - 22<sup>ND</sup> FLOOR









#### 2 BED RESIDENCE OPTIMA WITH DECK - APARTMENT NO. 2 & 3

SOUTH RIDGE WING A - 2<sup>ND</sup> - 22<sup>ND</sup> FLOOR









#### 1 BED RESIDENCE - APARTMENT NO. 2 & 3

SOUTH RIDGE WING B - 2<sup>ND</sup> - 22<sup>ND</sup> FLOOR









WING B

#### 2 BED RESIDENCE OPTIMA WITH DECK - APARTMENT NO. 1 & 4

SOUTH RIDGE WING B - 2<sup>ND</sup> - 22<sup>ND</sup> FLOOR







WING B







Site address: Kalpataru Vivant, Jogeshwari - Vikhroli Link Road, Andheri East, Mumbai, Maharashtra 400060 | Head office: 101, Kalpataru Synergy, opp. Grand Hyatt, Santacruz (E), Mumbai - 400 055 | Tel.: 022 3064 3065 | Email: sales@kalpataru.com | Website: www.kalpataru.com

Kalpataru Vivant is registered bearing MahaRERA reg. no. P51800045360 (South - Wing A), P51800034531 (South - Wing B), P51800045409 (North - Wing B), P51800047620 (North-Wing E) & P51800047621 (North-Wing C)

Disclosure: All specifications, images, plans, designs, facilities, amenities, dimensions, elevations or any other information contained herein are in respect