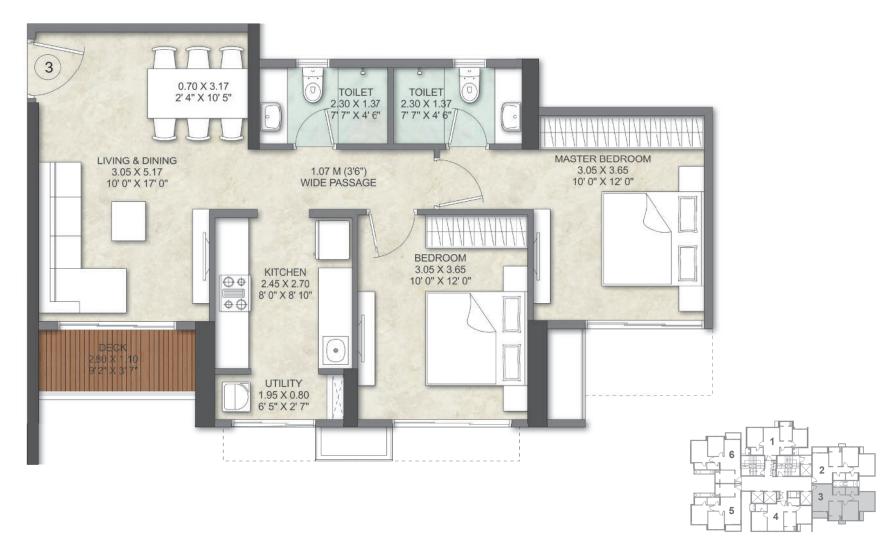

#### 3 BED RESIDENCE ULTIMA WITH DECK - APARTMENT NO. 3

NORTH RIDGE WING B - 5<sup>TH</sup> - 22<sup>ND</sup> FLOOR

Kalpataru Vivant is registered bearing MahaRERA reg. no. P51800045360 (South - Wing A), P51800034531 (South - Wing B), P51800045409 (North - Wing B), P51800047620 (North-Wing E) & P51800047621 (North-Wing C) Disclaimer: The proposed decks are subject to requisite approvals.