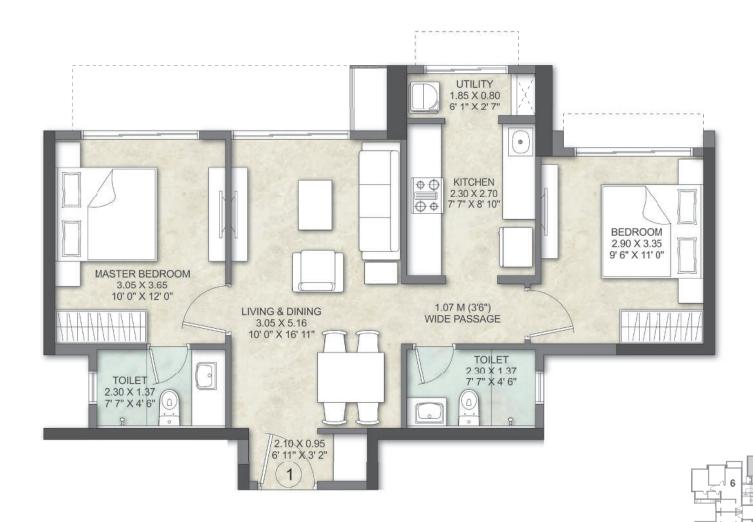

> - 22<sup>ND</sup> FLOOR









Kalpataru Vivant is registered bearing MahaRERA reg. no. P51800045360 (South - Wing A), P51800034531 (South - Wing B), P51800045409 (North - Wing B), P51800047620 (North-Wing E) & P51800047621 (North-Wing C) Disclaimer: The proposed decks are subject to requisite approvals.

WINGB

#### 3 BED RESIDENCE OPTIMA WITH DECK - APARTMENT NO. 5









## **NORTH RIDGE - WING C**

# TYPICAL FLOOR PLAN 5<sup>TH</sup> - 22<sup>ND</sup> FLOOR (EXCLUDING 8<sup>TH</sup> & 15<sup>TH</sup> FLOOR)





## **NORTH RIDGE - WING C**

# REFUGE FLOOR PLAN 8<sup>TH</sup> & 15<sup>TH</sup> FLOOR





## **NORTH RIDGE - WING C**

## FLOOR PLAN 4<sup>TH</sup> FLOOR





## 2 BED RESIDENCE PREMIA A - APARTMENT NO. 1

NORTH RIDGE WING C - 4<sup>TH</sup> - 22<sup>ND</sup> FLOOR







Kalpataru Vivant is registered bearing MahaRERA reg. no. P51800045360 (South - Wing A), P51800034531 (South - Wing B), P51800045409 (North - Wing B), P51800047620 (North-Wing E) & P51800047621 (North-Wing C) Disclaimer: The proposed decks are subject to requisite approvals.

## 2 BED RESIDENCE ULTIMA A WITH DECK - APARTMENT NO. 2

NORTH RIDGE WING C - 5<sup>TH</sup> - 22<sup>ND</sup> FLOOR







Kalpataru Vivant is registered bearing MahaRERA reg. no. P51800045360 (South - Wing A), P51800034531 (South - Wing B), P51800045409 (North - Wing B), P51800047620 (North-Wing E) & P51800047621 (North-Wing C) Disclaimer: The proposed decks are subject to requisite approvals.

#### 2 BED RESIDENCE ULTIMA A - APARTMENT NO. 2







## 2 BED RESIDENCE PRIMA A WITH DECK - APARTMENT NO. 3

NORTH RID