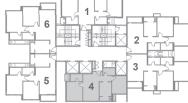

# **COMPLEX LAYOUT**

## **NORTH RIDGE - WING B**

# TYPICAL FLOOR PLAN 4<sup>TH</sup> FLOOR