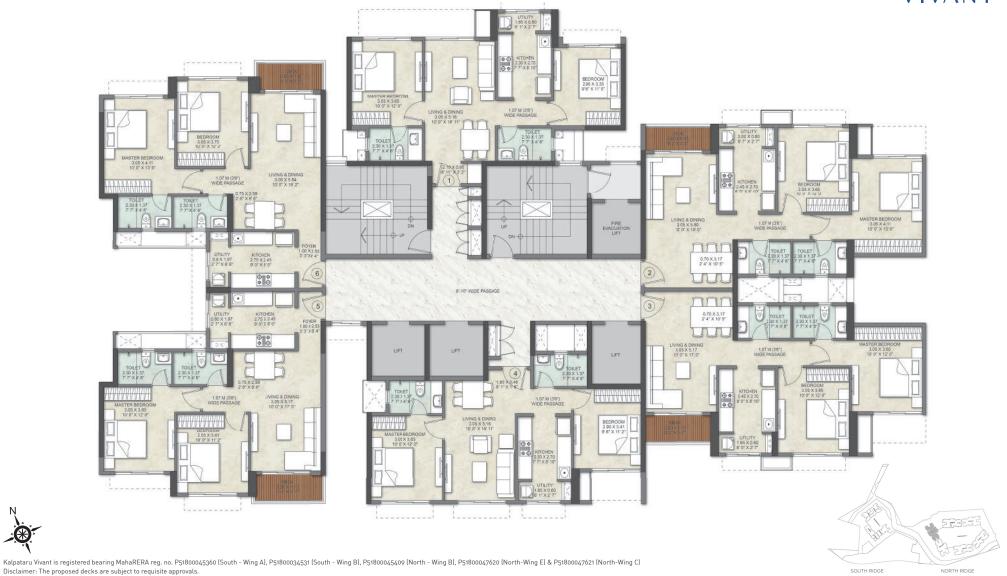

(South - Wing B), P51800045409 (North - Wing B), P51800047620 (North-Wing E) & P51800047621 (North-Wing C) Disclaimer: The proposed decks are subject to requisite approvals.

WING B

#### 3 BED RESIDENCE GRANDE WITH DECK - APARTMENT NO. 4

NORTH RIDGE WING B - 5<sup>TH</sup> - 22<sup>ND</sup> FLOOR









Kalpataru Vivant is registered bearing MahaRERA reg. no. P51800045360 (South - Wing A), P51800034531 (South - Wing B), P51800045409 (North - Wing B), P51800047620 (North-Wing E) & P51800047621 (North-Wing C) Disclaimer: The proposed decks are subject to requisite approvals.

WINGB

#### 3 BED RESIDENCE OPTIMA WITH DECK - APARTMENT NO. 5









## **NORTH RIDGE - WING C**

# TYPICAL FLOOR PLAN 5<sup>TH</sup> - 22<sup>ND</sup> FLOOR (EXCLUDING 8<sup>TH</sup> & 15<sup>TH</sup> FLOOR)





## **NORTH RIDGE - WING C**

# REFUGE FLOOR PLAN 8<sup>TH</sup> & 15<sup>TH</sup> FLOOR





## **NORTH RIDGE - WING C**

## FLOOR PLAN 4<sup>TH</sup> FLOOR





## 2 BED RESIDENCE PREMIA A - APARTMENT NO. 1

NORTH RIDGE WING C - 4<sup>TH</sup> - 22<sup>ND</sup> FLOOR







Kalpataru Vivant is registered bearing MahaRERA reg. no. P51800045360 (South - Wing A), P51800034531 (South - Wing B), P51800045409 (North - Wing B), P51800047620 (North-Wing E) & P51800047621 (North-Wing C) Disclaimer: The proposed decks are subject to requisite approvals.

## 2 BED RESIDENCE ULTIMA A WITH DECK - APARTMENT NO. 2

NORTH RIDGE WING C - 5<sup>TH</sup> - 22<sup>ND</sup> FLOOR







Kalpataru Vivant is registered bearing MahaRERA reg. no. P51800045360 (South - Wing A), P51800034531 (South - Wing B), P51