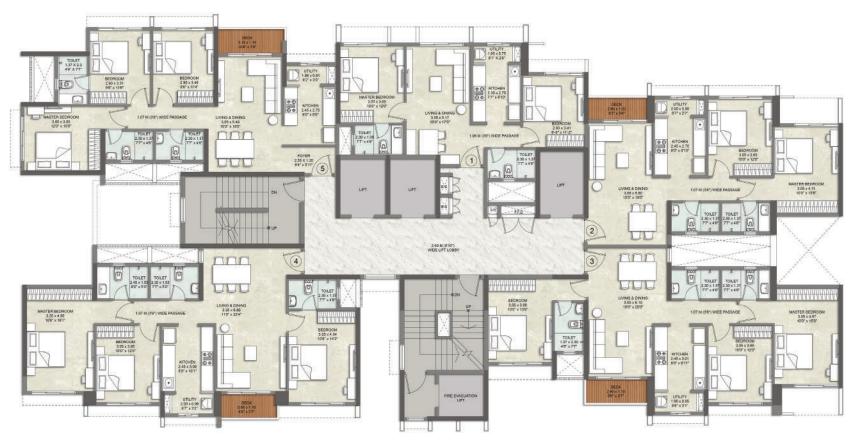

# TYPICAL FLOOR PLAN 4<sup>TH</sup> FLOOR

## **NORTH RIDGE - WING B**

# TYPICAL FLOOR PLAN 5<sup>TH</sup> - 22<sup>ND</sup> FLOOR