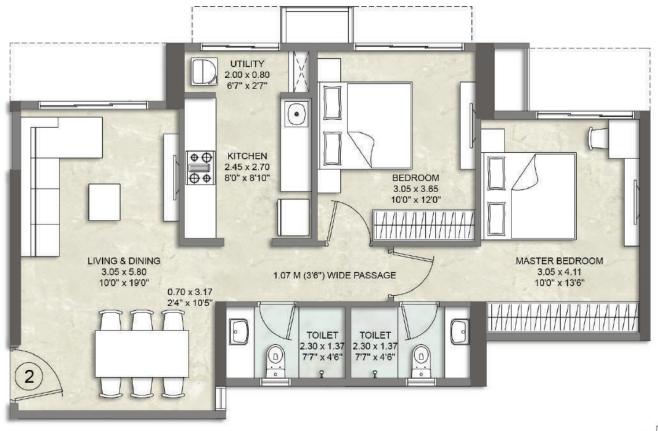

#### 2 BED RESIDENCE PREMIA - APARTMENT NO. 1

#### 2 BED RESIDENCE ULTIMA WITH DECK - APARTMENT NO. 2

NORTH RIDGE WING B - 5<sup>TH</sup> - 22<sup>ND</sup> FLOOR