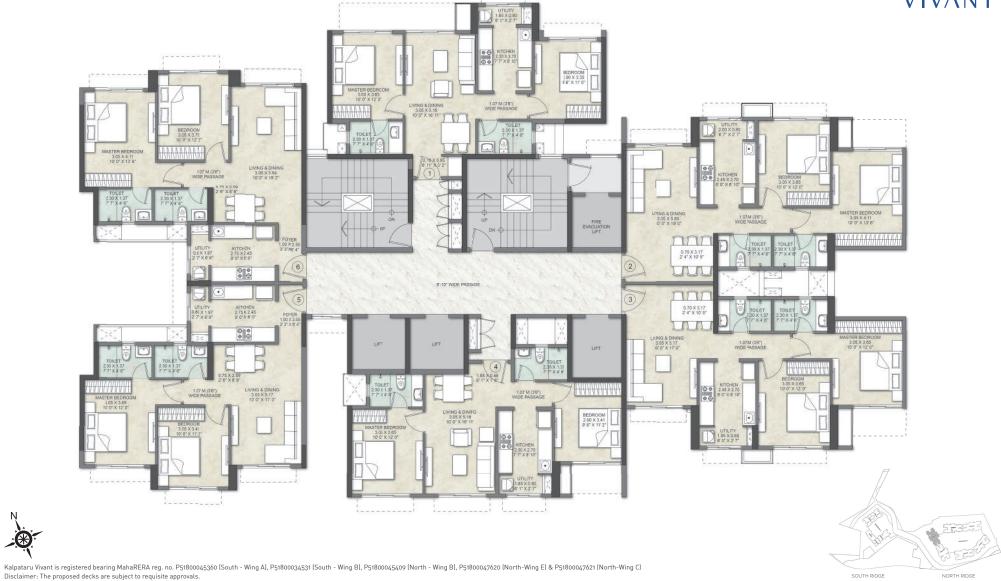

## **NORTH RIDGE - WING B**

# TYPICAL FLOOR PLAN 5<sup>TH</sup> - 22<sup>ND</sup> FLOOR