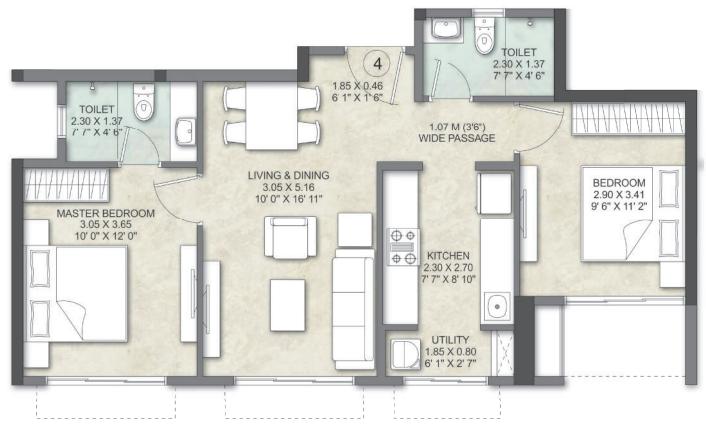

#### 3 BED RESIDENCE GRANDE WITH DECK - APARTMENT NO. 4

NORTH RIDGE WING B - 5<sup>TH</sup> - 22<sup>ND</sup> FLOOR

Kalpataru Vivant is registered bearing MahaRERA reg. no. P51800045360 (South - Wing A), P51800034531 (South - Wing B), P51800045409 (North - Wing B), P51800047620 (North-Wing E) & P51800047621 (North-Wing C) Disclaimer: The proposed decks are subject to requisite approvals.