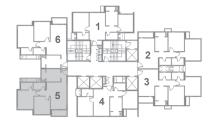

# **COMPLEX LAYOUT**

## **NORTH RIDGE - WING B**

# TYPICAL FLOOR PLAN 4<sup>TH</sup> FLOOR