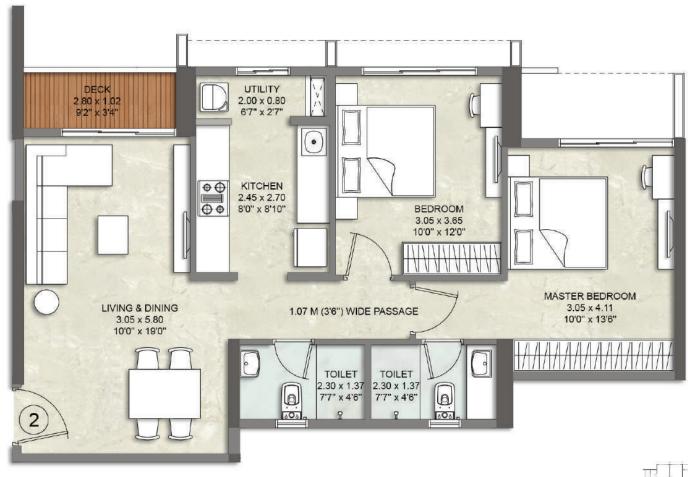

#### 2 BED RESIDENCE ULTIMA WITH DECK - APARTMENT NO. 2

NORTH RIDGE WING B - 5<sup>TH</sup> - 22<sup>ND</sup> FLOOR