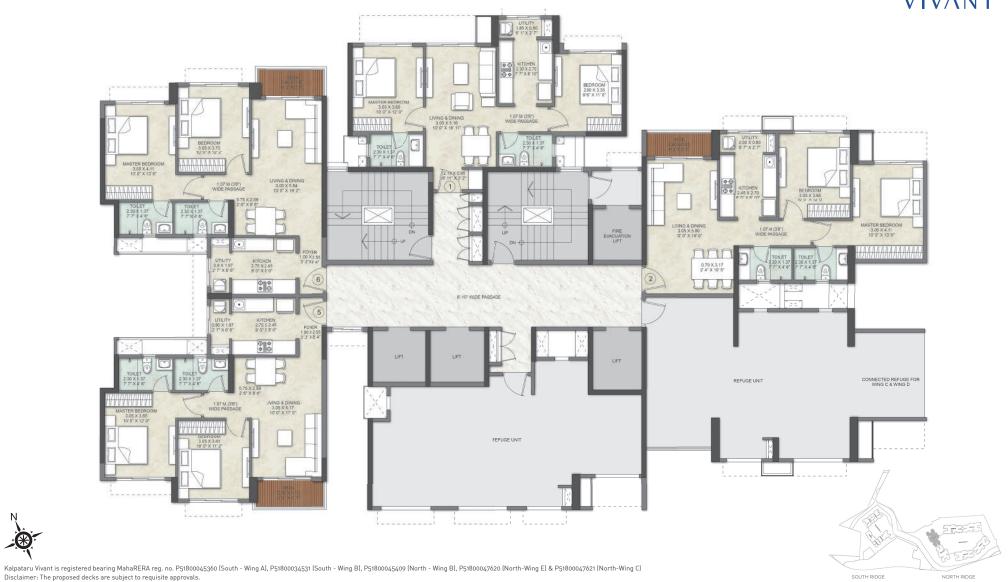

# **COMPLEX LAYOUT**

## **NORTH RIDGE - WING B**

# TYPICAL FLOOR PLAN 4<sup>TH</sup> FLOOR