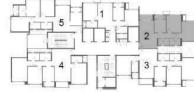

## **NORTH RIDGE - WING B**

# TYPICAL FLOOR PLAN 5<sup>TH</sup> - 22<sup>ND</sup> FLOOR