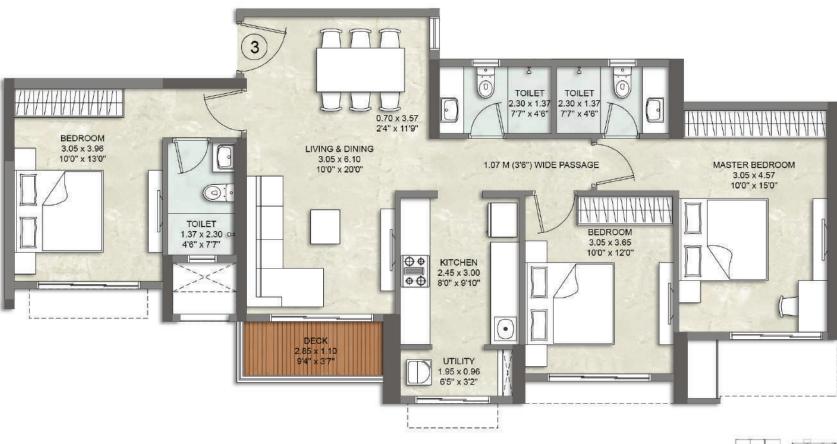

#### 3 BED RESIDENCE ULTIMA WITH DECK - APARTMENT NO. 3

NORTH RIDGE WING B - 5<sup>TH</sup> - 22<sup>ND</sup> FLOOR

Kalpataru Vivant is registered bearing MahaRERA reg. no. P51800045360 (South - Wing A), P51800034531 (South - Wing B), P51800045409 (North - Wing B), P51800047620 (North-Wing E) & P51800047621 (North-Wing C) Disclaimer: The proposed decks are subject to requisite approvals.