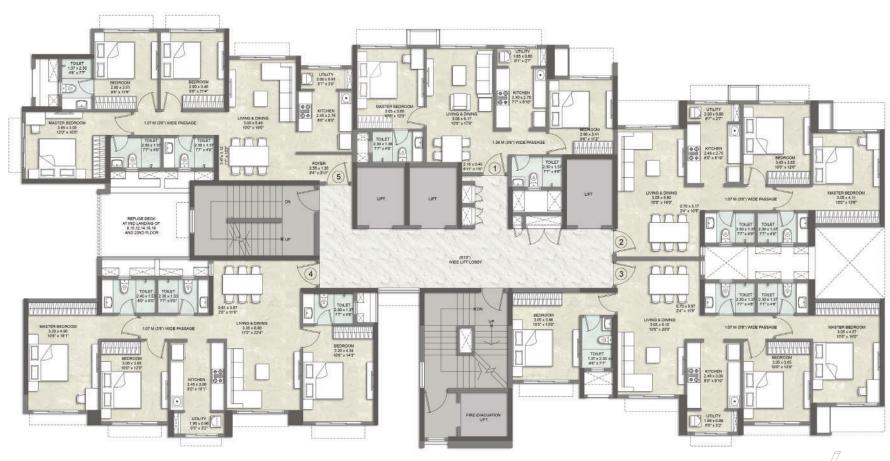

## **NORTH RIDGE - WING C**

# TYPICAL FLOOR PLAN 5<sup>TH</sup> - 22<sup>ND</sup> FLOOR (EXCLUDING 8<sup>TH</sup> & 15<sup>TH</sup> FLOOR)

## 2 BED RESIDENCE PREMIA A - APARTMENT NO. 1

NORTH RIDGE WING C - 4<sup>TH</sup> - 22<sup>ND</sup> FLOOR

Kalpataru Vivant is registered bearing MahaRERA reg. no. P51800045360 (South - Wing A), P51800034531 (South - Wing B), P51800045409 (North - Wing B), P51800047620 (North-Wing E) & P51800047621 (North-Wing C) Disclaimer: The proposed decks are subject to requisite approvals.

## 2 BED RESIDENCE ULTIMA A WITH DECK - APARTMENT NO. 2

NORTH RIDGE WING C - 5<sup>TH</sup> - 22<sup>ND</sup> FLOOR

Kalpataru Vivant is registered bearing MahaRERA reg. no. P51800045360 (South - Wing A), P51800034531 (South - Wing B), P51800045409 (North - Wing B), P51800047620 (North-Wing E) & P51800047621 (North-Wing C) Disclaimer: The proposed decks are subject to requisite approvals.

## 2 BED RESIDENCE PRIMA A WITH DECK - APARTMENT NO. 3

NORTH RIDGE WING C -  $5^{TH}$  -  $7^{TH}$ ,  $9^{TH}$  -  $14^{TH}$ ,  $16^{TH}$  -  $22^{ND}$  FLOOR

Kalpataru Vivant is registered bearing MahaRERA reg. no. P51800045360 (South - Wing A), P51800034531 (South - Wing B), P51800045409 (North - Wing B), P51800047620 (North-Wing E) & P51800047621 (North-Wing C) Disclaimer: The proposed decks are subject to requisite approvals.

## 2 BED RESIDENCE PREMIA B - APARTMENT NO. 4

NORTH RIDGE WING C -  $4^{TH}$  -  $6^{TH}$ ,  $9^{TH}$  -  $14^{TH}$ ,  $16^{TH}$  -  $22^{ND}$  FLOOR