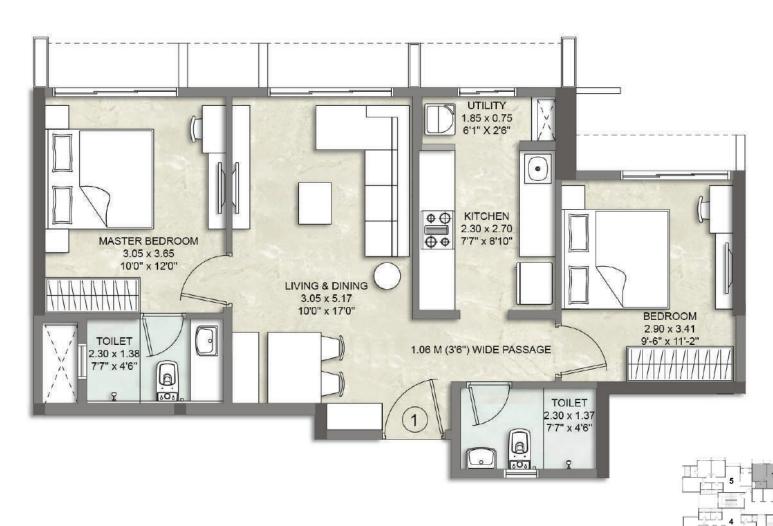

NOW.





# **COMPLEX LAYOUT**



















## **NORTH RIDGE - WING B**

# TYPICAL FLOOR PLAN 4<sup>TH</sup> FLOOR









## **NORTH RIDGE - WING B**

# TYPICAL FLOOR PLAN 5<sup>TH</sup> - 22<sup>ND</sup> FLOOR









#### 2 BED RESIDENCE PREMIA - APARTMENT NO. 1







#### 2 BED RESIDENCE ULTIMA WITH DECK - APARTMENT NO. 2

NORTH RIDGE WING B - 5<sup>TH</sup> - 22<sup>ND</sup> FLOOR









#### 3 BED RESIDENCE ULTIMA WITH DECK - APARTMENT NO. 3

NORTH RIDGE WING B - 5<sup>TH</sup> - 22<sup>ND</sup> FLOOR









Kalpataru Vivant is registered bearing MahaRERA reg. no. P51800045360 (South - Wing A), P51800034531 (South - Wing B), P51800045409 (North - Wing B), P51800047620 (North-Wing E) & P51800047621 (North-Wing C) Disclaimer: The proposed decks are subject to requisite approvals.

WING B

#### 3 BED RESIDENCE GRANDE WITH DECK - APARTMENT NO. 4

NORTH RIDGE WING B - 5<sup>TH</sup> - 22<sup>ND</sup> FLOOR









Kalpataru Vivant is registered bearing MahaRERA reg. no. P51800045360 (South - Wing A), P51800034531 (South - Wing B), P51800045409 (N