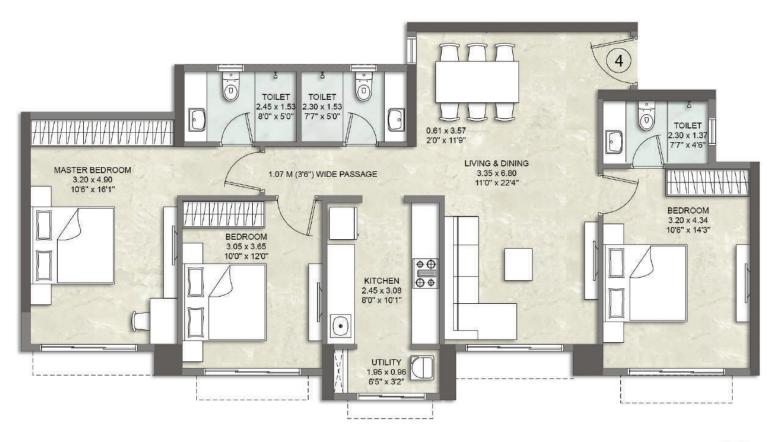

#### 3 BED RESIDENCE GRANDE WITH DECK - APARTMENT NO. 4

NORTH RIDGE WING B - 5<sup>TH</sup> - 22<sup>ND</sup> FLOOR

Kalpataru Vivant is registered bearing MahaRERA reg. no. P51800045360 (South - Wing A), P51800034531 (South - Wing B), P51800045409 (North - Wing B), P51800047620 (North-Wing E) & P51800047621 (North-Wing C) Disclaimer: The proposed decks are subject to requisite approvals.