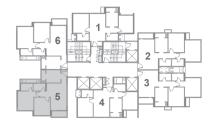

## **NORTH RIDGE - WING B**

# TYPICAL FLOOR PLAN 5<sup>TH</sup> - 22<sup>ND</sup> FLOOR

#### 3 BED RESIDENCE OPTIMA WITH DECK - APARTMENT NO. 5