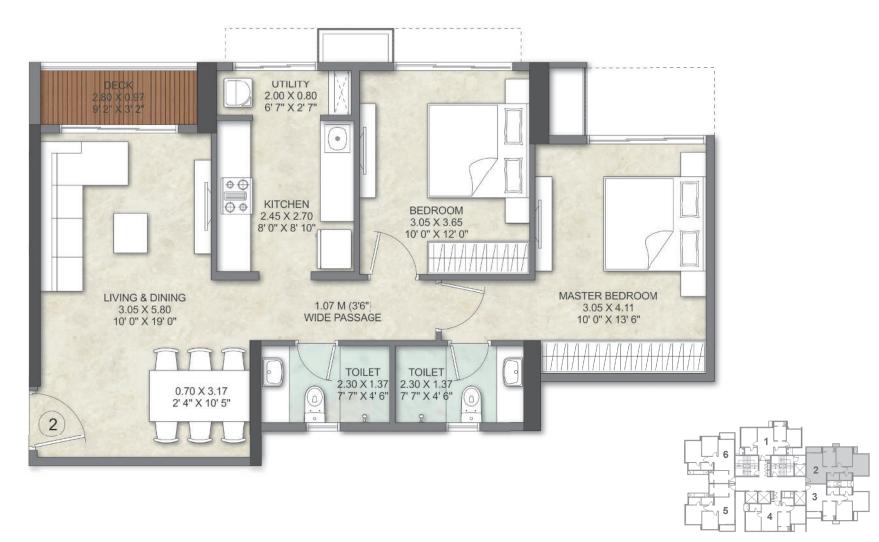

#### 2 BED RESIDENCE ULTIMA WITH DECK - APARTMENT NO. 2

NORTH RIDGE WING B - 5<sup>TH</sup> - 22<sup>ND</sup> FLOOR