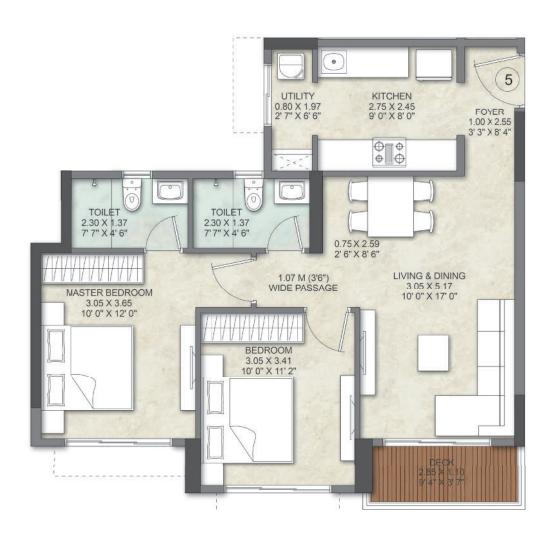

#### 2 BED RESIDENCE ULTIMA WITH DECK - APARTMENT NO. 2

NORTH RIDGE WING B - 5<sup>TH</sup> - 22<sup>ND</sup> FLOOR