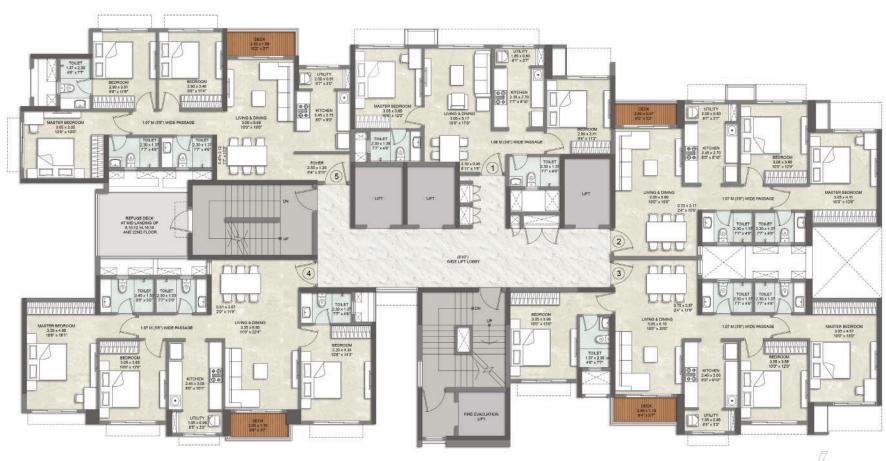

## **NORTH RIDGE - WING B**

# TYPICAL FLOOR PLAN 5<sup>TH</sup> - 22<sup>ND</sup> FLOOR

#### 2 BED RESIDENCE PREMIA - APARTMENT NO. 1

#### 2 BED RESIDENCE ULTIMA WITH DECK - APARTMENT NO. 2

NORTH RIDGE WING B - 5<sup>TH</sup> - 22<sup>ND</sup> FLOOR

#### 3 BED RESIDENCE ULTIMA WITH DECK - APARTMENT NO. 3

NORTH RIDGE WING B - 5<sup>TH</sup> - 22<sup>ND</sup> FLOOR

Kalpataru Vivant is registered bearing MahaRERA reg. no. P51800045360 (South - Wing A), P51800034531 (South - Wing B), P51800045409 (North - Wing B), P51800047620 (North-Wing E) & P51800047621 (North-Wing C) Disclaimer: The proposed decks are subject to requisite approvals.

#### 3 BED RESIDENCE GRANDE WITH DECK - APARTMENT NO. 4

NORTH RIDGE WING B - 5<sup>TH</sup> - 22<sup>ND</sup> FLOOR

Kalpataru Vivant is registered bearing MahaRERA reg. no. P51800045360 (South - Wing A), P51800034531 (South - Wing B), P51800045409 (North - Wing B), P51800047620 (North-Wing E) & P51800047621 (North-Wing C) Disclaimer: The proposed decks are subject to requisite approvals.

#### 3 BED RESIDENCE OPTIMA WITH DECK - APARTMENT NO. 5