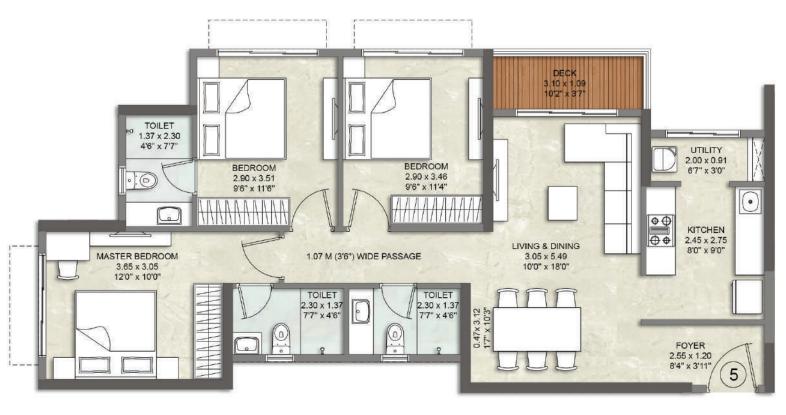

RESIDENCE ULTIMA B - APARTMENT NO. 6









## 2 BED RESIDENCE ULTIMA B WITH DECK - APARTMENT NO. 6









## **NORTH RIDGE - WING E**

# TYPICAL FLOOR PLAN 5<sup>TH</sup> - 22<sup>ND</sup> FLOOR









## **NORTH RIDGE - WING E**

## FLOOR PLAN 4<sup>TH</sup> FLOOR







#### 2 BED RESIDENCE ULTIMA - APARTMENT NO. 2









#### 3 BED RESIDENCE ULTIMA - APARTMENT NO. 3







#### 3 BED RESIDENCE GRANDE - APARTMENT NO. 4









#### 3 BED RESIDENCE OPTIMA - APARTMENT NO. 5









#### 2 BED RESIDENCE PREMIA - APARTMENT NO. 1









## 2 BED RESIDENCE ULTIMA WITH DECK - APARTMENT NO. 2









## 3 BED RESIDENCE ULTIMA WITH DECK - APARTMENT NO. 3







#### 3 BED RESIDENCE GRANDE WITH DECK - APARTMENT NO. 4









## 3 BED RESIDENCE OPTIMA WITH DECK - APARTMENT NO. 5





















## **SOUTH RIDGE - WING A & B**

## TYPICAL FLOOR PLAN 2ND - 22ND FLOOR









#### 1 BED RESIDENCE - APARTMENT NO. 1 & 4

SOUTH RIDGE WING A - 2<sup>ND</sup> - 22<sup>ND</sup> FLOOR









#### 2 BED RESIDENCE OPTIMA WITH DECK - APARTMENT NO. 2 & 3

SOUTH RIDGE WING A - 2<sup>ND</sup> - 22<sup>ND</sup> FLOOR









#### 1 BED RESIDENCE - APARTMENT NO. 2 & 3

SOUTH RIDGE WING B - 2<sup>ND</sup> - 22<sup>ND</sup> FLOOR









WING B

#### 2 BED RESIDENCE OPTIMA WITH DECK - APARTMENT NO. 1 & 4

SOUTH RIDGE WING B - 2<sup>ND</sup> - 22<sup>ND</sup> FLOOR







WING B







Site address: Kalpataru Vivant, Jogeshwari - Vikhroli Link Road, Andheri East, Mumbai, Maharashtra 400060 | Head office: 101, Kalpataru Synergy, opp. Grand Hyatt, Santacruz (E), Mumbai - 400 055