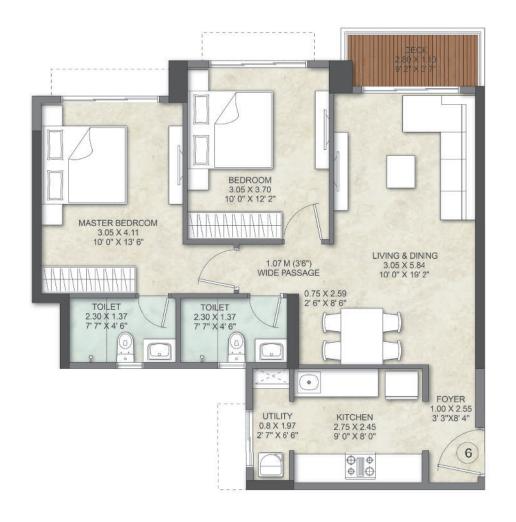

#### 2 BED RESIDENCE ULTIMA WITH DECK - APARTMENT NO. 2

NORTH RIDGE WING B - 5<sup>TH</sup> - 22<sup>ND</sup> FLOOR