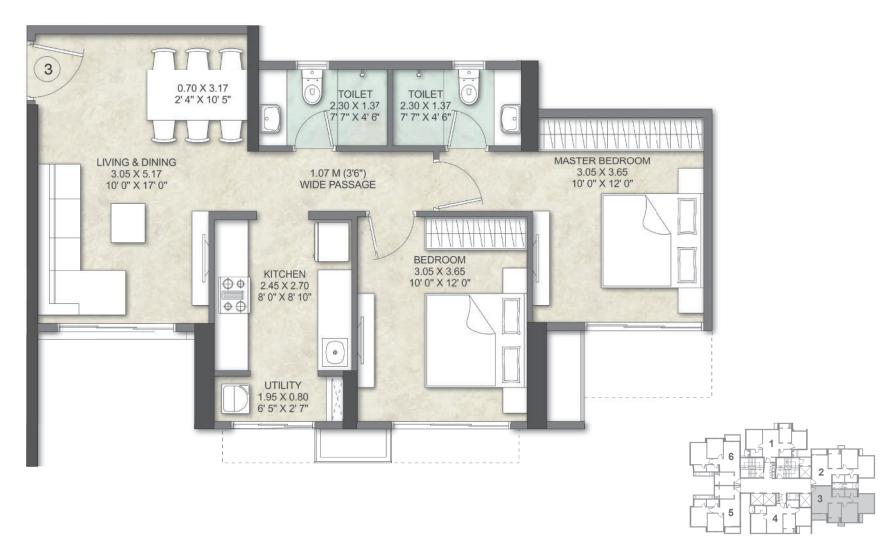

#### 3 BED RESIDENCE ULTIMA WITH DECK - APARTMENT NO. 3

NORTH RIDGE WING B - 5<sup>TH</sup> - 22<sup>ND</sup> FLOOR

Kalpataru Vivant is registered bearing MahaRERA reg. no. P51800045360 (South - Wing A), P51800034531 (South - Wing B), P51800045409 (North - Wing B), P51800047620 (North-Wing E) & P51800047621 (North-Wing C) Disclaimer: The proposed decks are subject to requisite approvals.