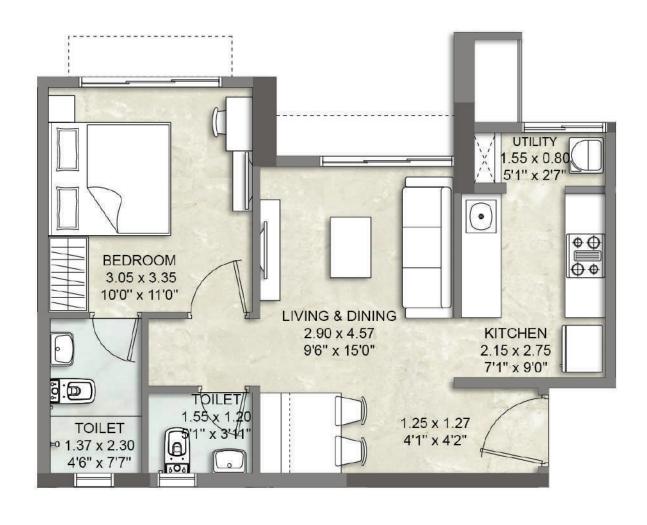

#### 2 BED RESIDENCE PREMIA - APARTMENT NO. 1

#### 2 BED RESIDENCE ULTIMA WITH DECK - APARTMENT NO. 2

NORTH RIDGE WING B - 5<sup>TH</sup> - 22<sup>ND</sup> FLOOR

#### 3 BED RESIDENCE ULTIMA WITH DECK - APARTMENT NO. 3

NORTH RIDGE WING B - 5<sup>TH</sup> - 22<sup>ND</sup> FLOOR

Kalpataru Vivant is registered bearing MahaRERA reg. no. P51800045360 (South - Wing A), P51800034531 (South - Wing B), P51800045409 (North - Wing B), P51800047620 (North-Wing E) & P51800047621 (North-Wing C) Disclaimer: The proposed decks are subject to requisite approvals.

#### 3 BED RESIDENCE GRANDE WITH DECK - APARTMENT NO. 4

NORTH RIDGE WING B - 5<sup>TH</sup> - 22<sup>ND</sup> FLOOR

Kalpataru Vivant is registered bearing MahaRERA reg. no. P51800045360 (South - Wing A), P51800034531 (South - Wing B), P51800045409 (North - Wing B), P51800047620 (North-Wing E) & P51800047621 (North-Wing C) Disclaimer: The proposed decks are subject to requisite approvals.

#### 3 BED RESIDENCE OPTIMA WITH DECK - APARTMENT NO. 5