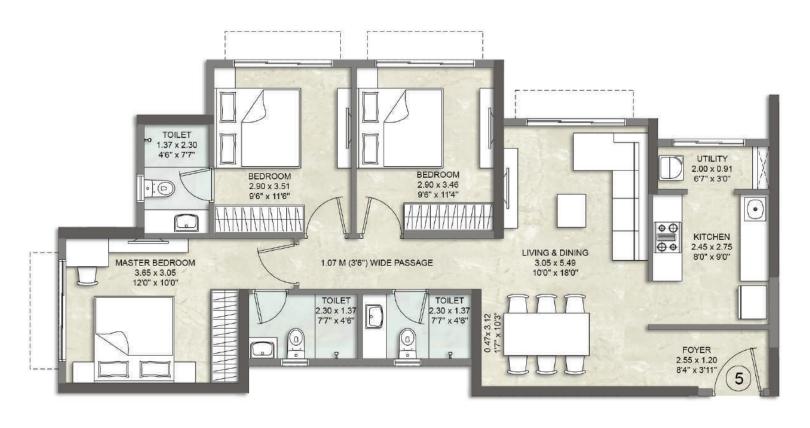

#### 2 BED RESIDENCE ULTIMA WITH DECK - APARTMENT NO. 2

NORTH RIDGE WING B - 5<sup>TH</sup> - 22<sup>ND</sup> FLOOR