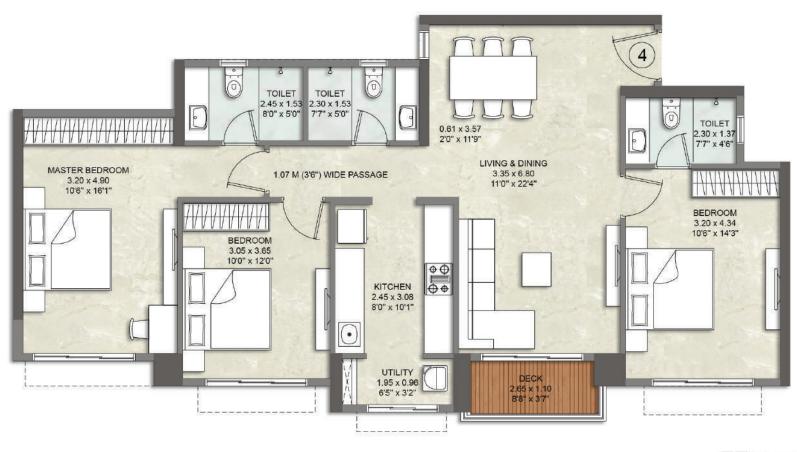

#### 3 BED RESIDENCE GRANDE WITH DECK - APARTMENT NO. 4

NORTH RIDGE WING B - 5<sup>TH</sup> - 22<sup>ND</sup> FLOOR

Kalpataru Vivant is registered bearing MahaRERA reg. no. P51800045360 (South - Wing A), P51800034531 (South - Wing B), P51800045409 (North - Wing B), P51800047620 (North-Wing E) & P51800047621 (North-Wing C) Disclaimer: The proposed decks are subject to requisite approvals.