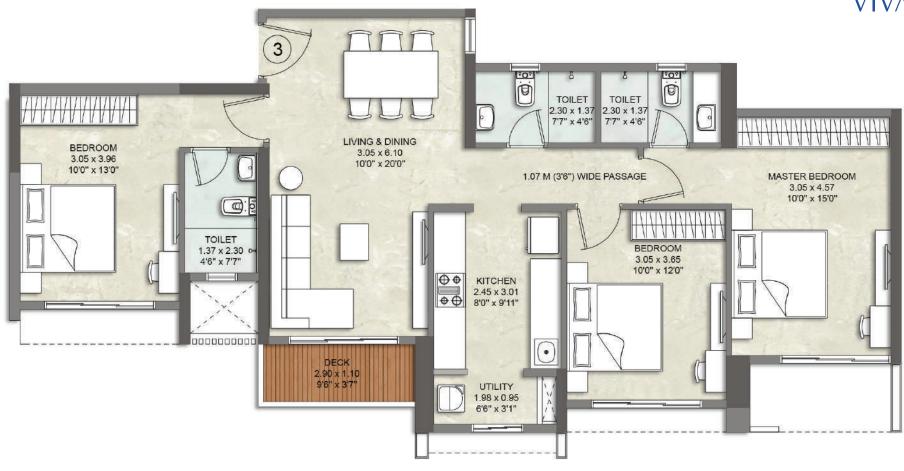

#### 3 BED RESIDENCE ULTIMA WITH DECK - APARTMENT NO. 3

NORTH RIDGE WING B - 5<sup>TH</sup> - 22<sup>ND</sup> FLOOR

Kalpataru Vivant is registered bearing MahaRERA reg. no. P51800045360 (South - Wing A), P51800034531 (South - Wing B), P51800045409 (North - Wing B), P51800047620 (North-Wing E) & P51800047621 (North-Wing C) Disclaimer: The proposed decks are subject to requisite approvals.