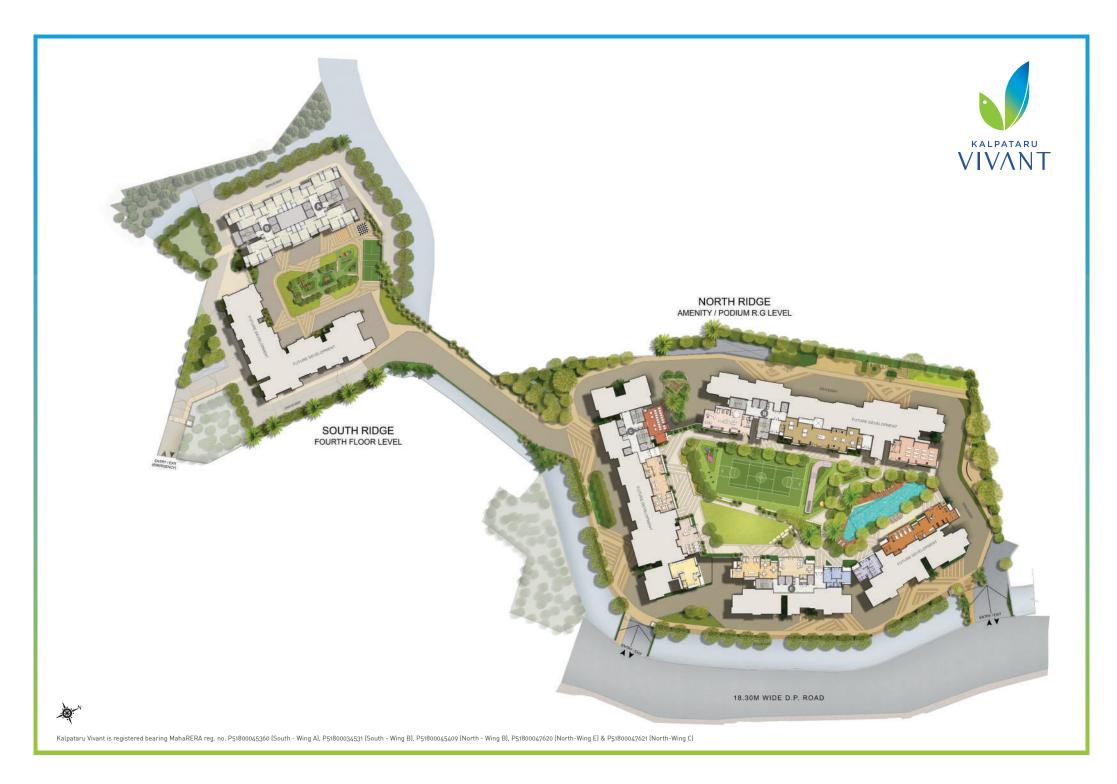

NOW.





# **COMPLEX LAYOUT**



















## **NORTH RIDGE - WING B**

# TYPICAL FLOOR PLAN 4<sup>TH</sup> FLOOR









## **NORTH RIDGE - WING B**

# TYPICAL FLOOR PLAN 5<sup>TH</sup> - 22<sup>ND</sup> FLOOR









#### 2 BED RESIDENCE PREMIA - APARTMENT NO. 1







#### 2 BED RESIDENCE ULTIMA WITH DECK - APARTMENT NO. 2

NORTH RIDGE WING B - 5<sup>TH</sup> - 22<sup>ND</sup> FLOOR









#### 3 BED RESIDENCE ULTIMA WITH DECK - APARTMENT NO. 3

NORTH RIDGE WING B - 5<sup>TH</sup> - 22<sup>ND</sup> FLOOR









Kalpataru Vivant is registered bearing MahaRERA reg. no. P51800045360 (South - Wing A), P51800034531 (South - Wing B), P51800045409 (North - Wing B), P51800047620 (North-Wing E) & P51800047621 (North-Wing C) Disclaimer: The proposed decks are subject to requisite approvals.

WING B

#### 3 BED RESIDENC