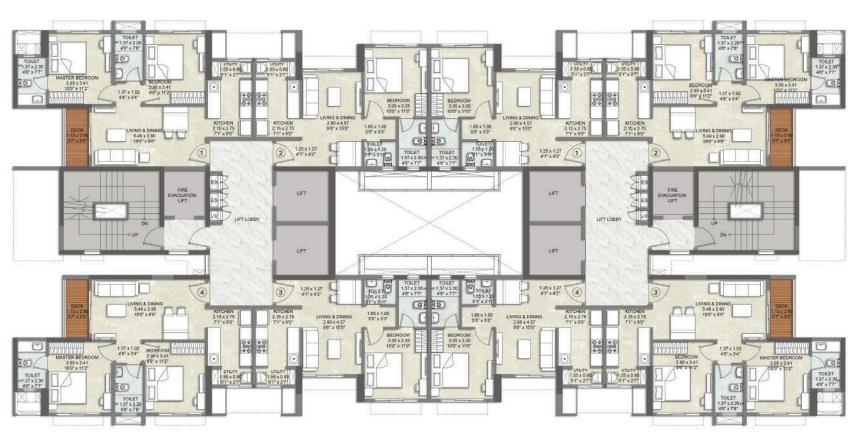

# **COMPLEX LAYOUT**

## **NORTH RIDGE - WING B**

# TYPICAL FLOOR PLAN 4<sup>TH</sup> FLOOR

# TYPICAL FLOOR PLAN 5<sup>TH</sup> - 22<sup>ND</sup> FLOOR