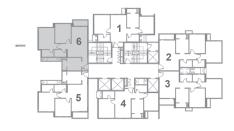

# **COMPLEX LAYOUT**

## **NORTH RIDGE - WING B**

# TYPICAL FLOOR PLAN 4<sup>TH</sup> FLOOR