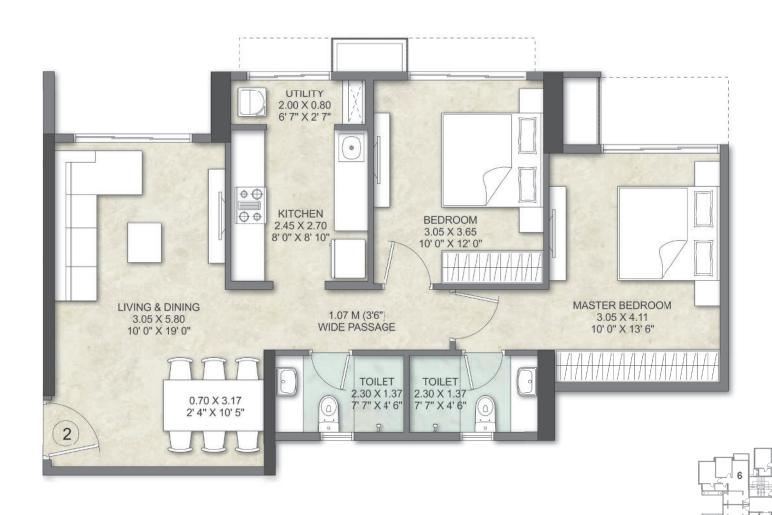

#### 2 BED RESIDENCE PREMIA - APARTMENT NO. 1

#### 2 BED RESIDENCE ULTIMA WITH DECK - APARTMENT NO. 2

NORTH RIDGE WING B - 5<sup>TH</sup> - 22<sup>ND</sup> FLOOR

#### 3 BED RESIDENCE ULTIMA WITH DECK - APARTMENT NO. 3

NORTH RIDGE WING B - 5<sup>TH</sup> - 22<sup>ND</sup> FLOOR

Kalpataru Vivant is registered bearing MahaRERA reg. no. P51800045360 (South - Wing A), P51800034531 (South - Wing B), P51800045409 (North - Wing B), P51800047620 (North-Wing E) & P51800047621 (North-Wing C) Disclaimer: The proposed decks are subject to requisite approvals.