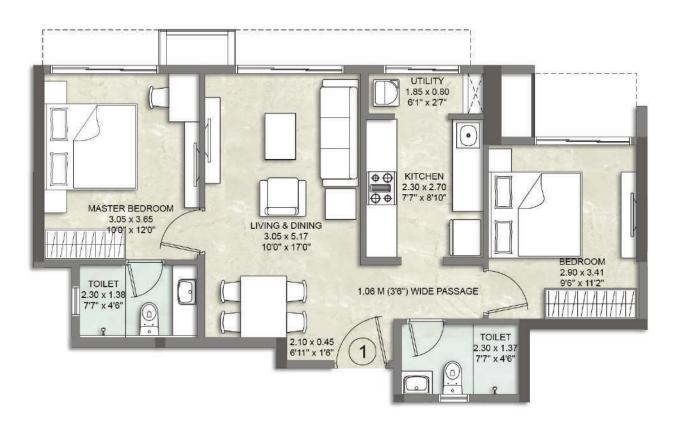

## 2 BED RESIDENCE PREMIA A - APARTMENT NO. 1

NORTH RIDGE WING C - 4<sup>TH</sup> - 22<sup>ND</sup> FLOOR

Kalpataru Vivant is registered bearing MahaRERA reg. no. P51800045360 (South - Wing A), P51800034531 (South - Wing B), P51800045409 (North - Wing B), P51800047620 (North-Wing E) & P51800047621 (North-Wing C) Disclaimer: The proposed decks are subject to requisite approvals.