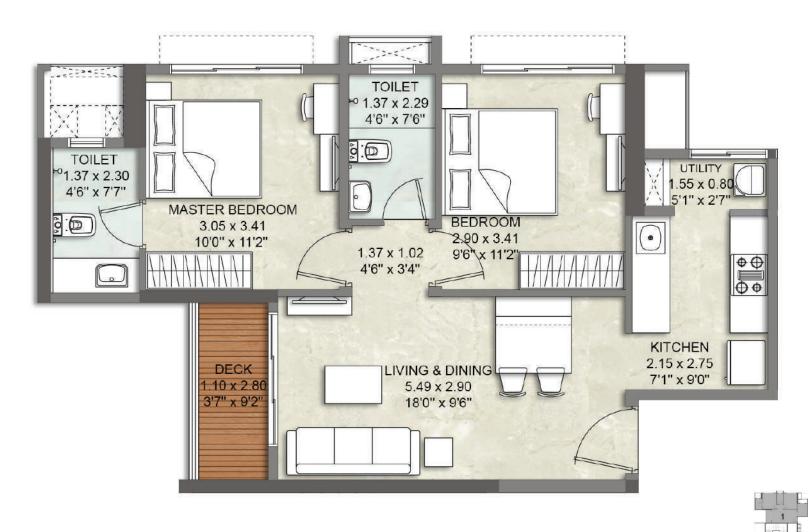

#### 2 BED RESIDENCE ULTIMA WITH DECK - APARTMENT NO. 2

NORTH RIDGE WING B - 5<sup>TH</sup> - 22<sup>ND</sup> FLOOR