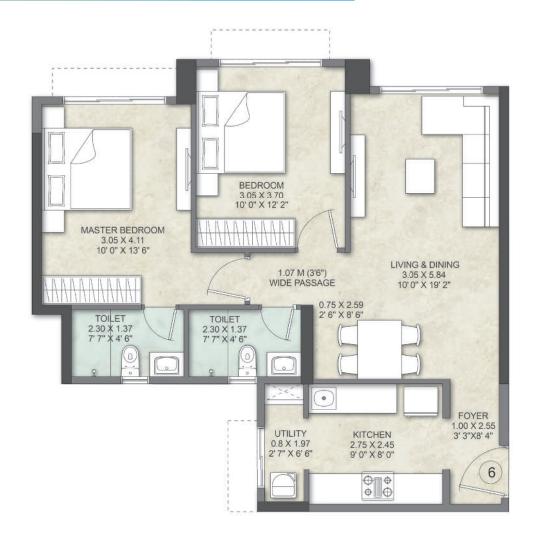

1 (North-Wing C) Disclaimer: The proposed decks are subject to requisite approvals.

## 2 BED RESIDENCE PRIMA A - APARTMENT NO. 3

## NORTH RIDGE WING C - 4<sup>TH</sup> FLOOR





<u>-</u>

Kalpataru Vivant is registered bearing MahaRERA reg. no. P51800045360 (South - Wing A), P51800034531 (South - Wing B), P51800045409 (North - Wing B), P51800047620 (North-Wing E) & P51800047621 (North-Wing C) Disclaimer: The proposed decks are subject to requisite approvals.

## 2 BED RESIDENCE PREMIA B - APARTMENT NO. 4

NORTH RIDGE WING C -  $4^{TH}$  -  $6^{TH}$ ,  $9^{TH}$  -  $14^{TH}$ ,  $16^{TH}$  -  $22^{ND}$  FLOOR









#### 2 BED RESIDENCE PRIMA B WITH DECK - APARTMENT NO. 5









#### 2 BED RESIDENCE PRIMA B - APARTMENT NO. 5









#### 2 BED RESIDENCE ULTIMA B - APARTMENT NO. 6









## 2 BED RESIDENCE ULTIMA B WITH DECK - APARTMENT NO. 6









## **NORTH RIDGE - WING E**

# TYPICAL FLOOR PLAN 5<sup>TH</sup> - 22<sup>ND</sup> FLOOR









## **NORTH RIDGE - WING E**

## FLOOR PLAN 4<sup>TH</sup> FLOOR







#### 2 BED RESIDENCE ULTIMA - APARTMENT NO. 2









#### 3 BED RESIDENCE ULTIMA - APARTMENT NO. 3







#### 3 BED RESIDENCE GRANDE - APARTMENT NO. 4









#### 3 BED RESIDENCE OPTIMA - APARTMENT NO. 5









#### 2 BED RESIDENCE PREMIA - APARTMENT NO. 1









## 2 BED RESIDENCE ULTIMA WITH DECK - APARTMENT NO. 2









## 3 BED RESIDENCE ULTIMA WITH DECK - APARTMENT NO. 3







#### 3 BED RESIDENCE GRANDE WITH DECK - APARTMENT NO. 4









## 3 BED RESIDENCE OPTIMA WITH DECK - APARTMENT NO. 5





















## **SOUTH RIDGE - WING