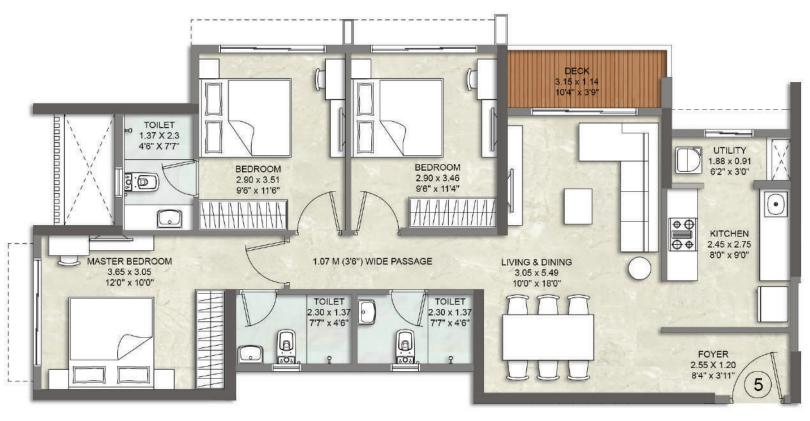

#### 2 BED RESIDENCE ULTIMA WITH DECK - APARTMENT NO. 2

NORTH RIDGE WING B - 5<sup>TH</sup> - 22<sup>ND</sup> FLOOR

#### 3 BED RESIDENCE ULTIMA WITH DECK - APARTMENT NO. 3

NORTH RIDGE WING B - 5<sup>TH</sup> - 22<sup>ND</sup> FLOOR

Kalpataru Vivant is registered bearing MahaRERA reg. no. P51800045360 (South - Wing A), P51800034531 (South - Wing B), P51800045409 (North - Wing B), P51800047620 (North-Wing E) & P51800047621 (North-Wing C) Disclaimer: The proposed decks are subject to requisite approvals.